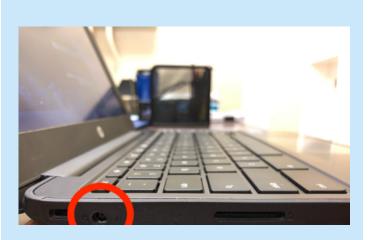

## HOW TO CHARGE YOUR IPAD OR CHROMEBOOK

Plug one end of the power adapter into the power port on your Chromebook and the other end to a power outlet.

Be sure to use the charging cable provided by your child's school.