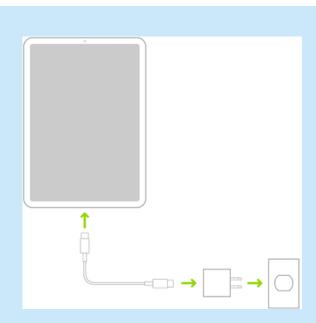

## HOW TO CHARGE YOUR IPAD OR CHROMEBOOK

Plug one end of the power adapter into the power port on your Chromebook and the other end to a power outlet.

Be sure to use the charging cable provided by your child's school.