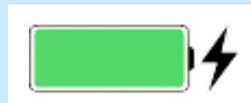

## Green or white

## **Amber**

Battery light charging indicator for Chromebook.

Green or white- Fully Charged

Amber- Charging

Battery charging indicator for iPad.

If your charging cable becomes damaged or lost, please contact your child's school for a replacement.